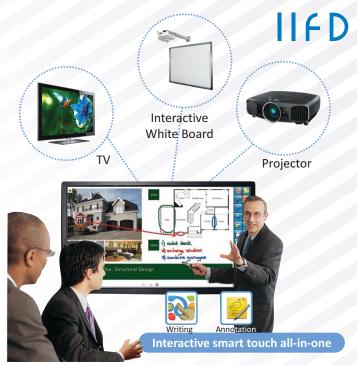

## INTERACTIVE FLAT DISPLAY

LED Screen Display
Multi Point Touch
Dust Protected
Driver Free
Supports OS Win 7 / Win 8
No Calibration Required

INFRALAB INTERACTIVE FLAT DISPLAY is all in one solution for projector and Interactive White Board on which users can write, draw, annotate and save document on screen. Besides, it also has built-in sound speaker that greatly meets users' requirements.